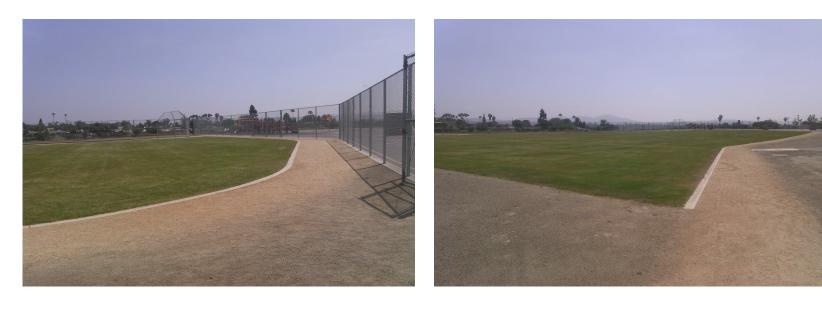

The campus opened in 1959 as a four building school. Currently the 36,219 square feet of learning space consists of 5 permanent and 7 portable buildings. These serve classrooms, administration offices, a multipurpose room, food services and a library, which was built in 2003. In 2019, a new Joint Use Field was constructed with new natural turf replacing a large portion the existing decomposed granite playfield. The new addition will provide a park to the community after school hours and weekends.

## Cubberley ES Joint Use Field with City of San Diego

Completed: April 2019 Funding: Proposition Z

This Joint Use Agreement (JUA) project with the City of San Diego involves the construction of a full amenities park by the City on the schools existing Decomposed Granite (DG) Field. The agreement assures the park is used by the students during school hours and opens as a public park after school, on weekends and during school breaks. The project includes:

- New Natural Turf
  - DG Running Track
  - Landscaping & Irrigation
  - Paved Walks of Travel
  - Accessibility Compliance
  - Security Gates and Fencing