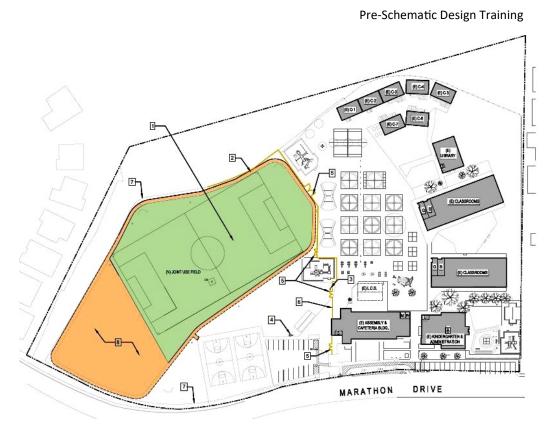

The campus opened in 1959 as a four building school. Currently the 36,219 square feet of learning space consists of 5 permanent and 7 portable buildings. These serve classrooms, administration offices, a multipurpose room, food services and a library, which was built in 2003. In 2019, a new Joint Use Field was constructed with new natural turf replacing a large portion the existing decomposed granite playfield. The new addition will provide a park to the community after school hours and weekends.

## Cubberley ES Joint Use Field with City of San Diego

Completed: April 2019 Funding: Proposition Z

This Joint Use Agreement (JUA) project with the City of San Diego involves the construction of a full amenities park by the City on the schools existing Decomposed Granite (DG) Field. The agreement assures the park is used by the students during school hours and opens as a public park after school, on weekends and during school breaks. The project includes:

- New Natural Turf
  - DG Running Track
  - Landscaping & Irrigation
  - Paved Walks of Travel
  - Accessibility Compliance
  - Security Gates and Fencing