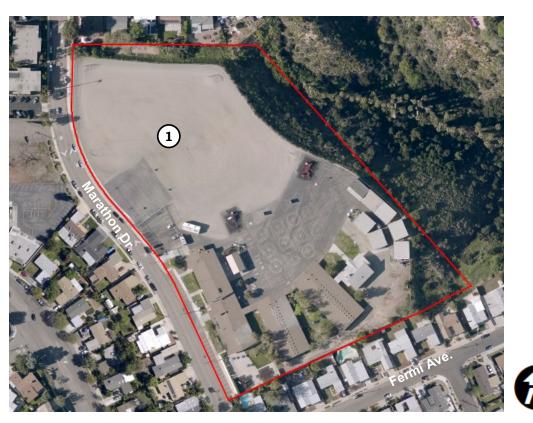

## **Cubberley Elementary School**

3201 Marathon Dr. San Diego, CA 92123

Sub-district: B Cluster: Kearny Year School Opened: 1959 Grades: K-5

Cubberley ES is located in Mission Village, a residential neighborhood within the community of Serra Mesa. The residents in this diverse community are comprised of working class and middle class families that are professionals, military personnel and retired citizens. Most of the average 180 student body are residents of the community. This campus was designed in the popular Mid-Century Modern style of the 1950s and 1960s with all one -story classroom buildings in rectangular shape and large eaves to shelter the walkways. The school also offers extracurricular programs and Primetime Extended Day.

The campus opened in 1959 as a four building school. Currently the 36,219 square feet of learning space consists of 5 permanent and 7 portable buildings. These serve classrooms, administration offices, a multipurpose room, food services and a library, which was built in 2003. In 2019, a new Joint Use Field was constructed with new natural turf replacing a large portion the existing decomposed granite playfield. The new addition will provide a park to the community after school hours and weekends.