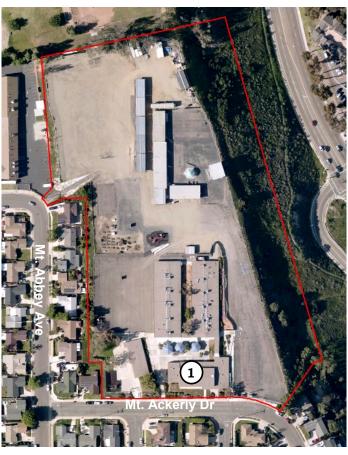

## Riley K-8 and New Dawn 9-12

5650 Mt. Ackerly Dr. San Diego, CA 92111

Sub-district: A

Cluster: Clairemont

Year School Opened: 1959

Grades: K-12

1 Whole Site Modernization

Riley/New Dawn School is a special education campus for students with significant social and emotional behavioral challenges. Students come from all over the district upon recommendation. Average student enrollment for grades K-12 is 167.

The campus at Riley/New Dawn was originally built in 1959 as a traditional elementary school. The school is located in the residential neighborhood of Clairemont. The campus facilities consists of four permanent buildings for classrooms, administration offices, food services and a multipurpose room; nine portable classrooms utilized by New Dawn 9-12 and four sheltered lunch courts for a total of 42,587 square feet. There is also a play field, asphalt playground and play structures for physical education.