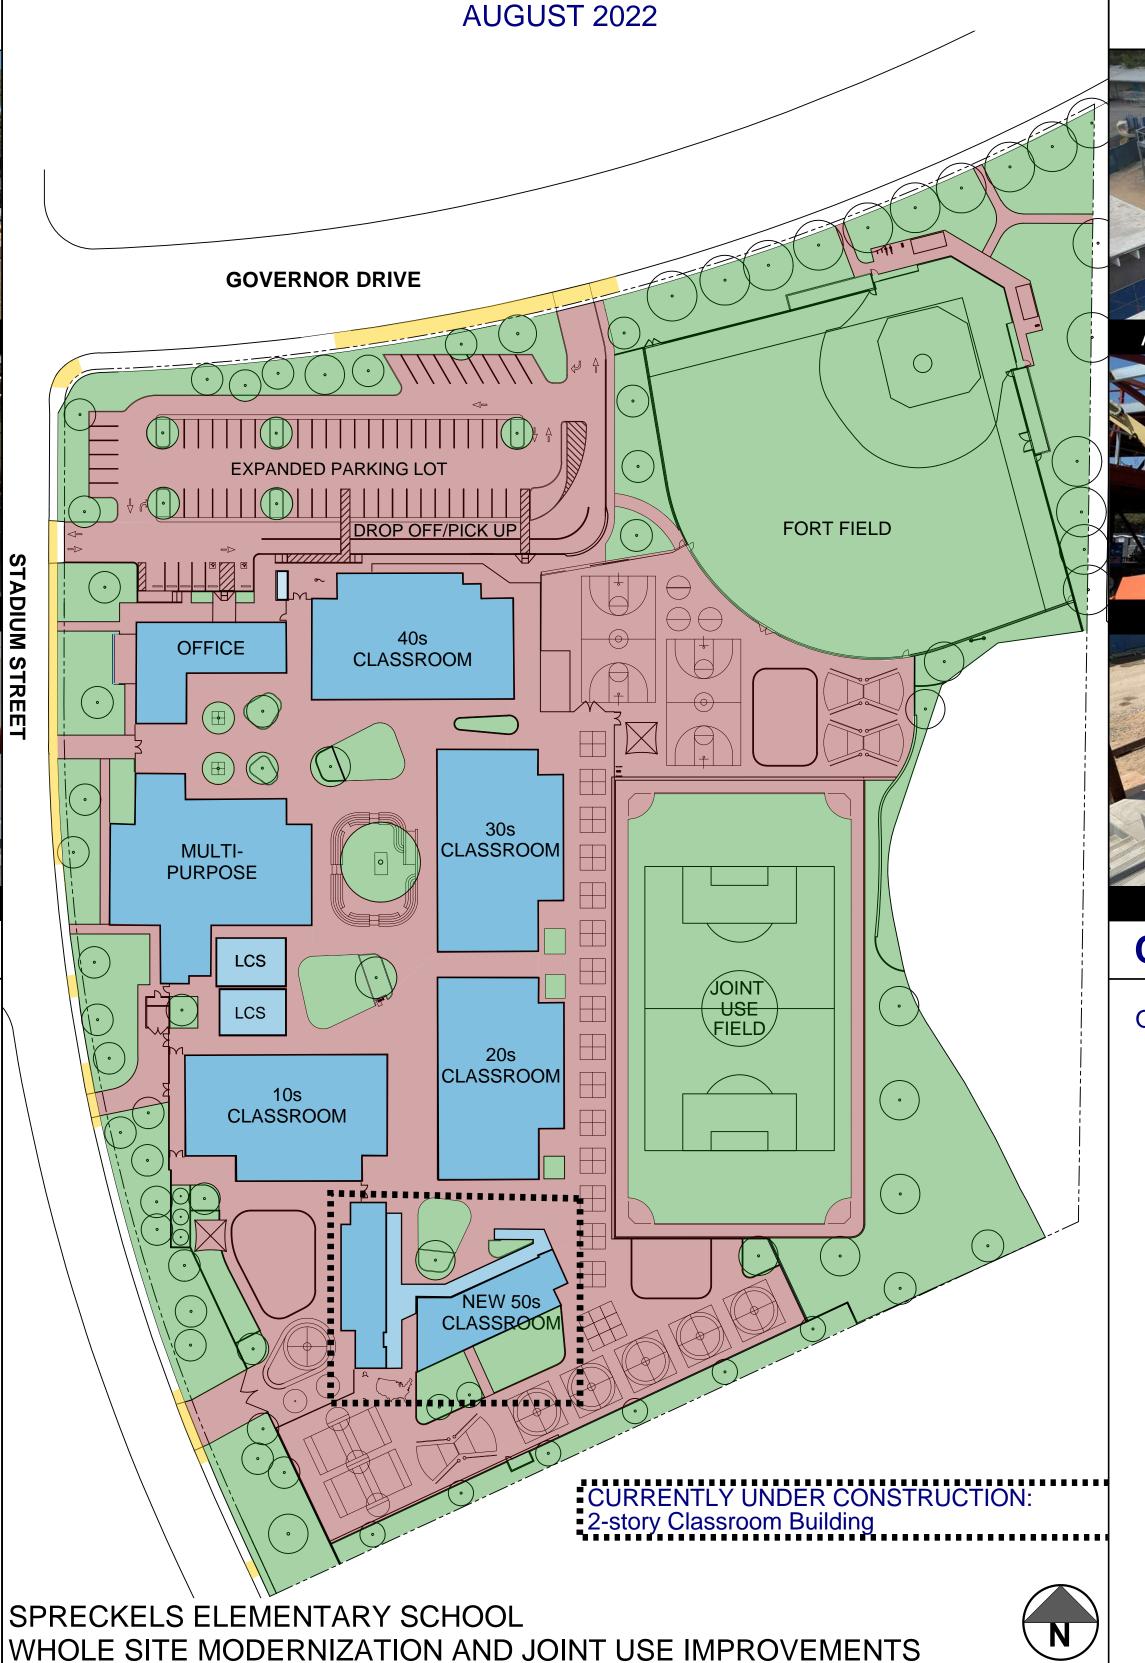

& concrete walkways for improved **PLAY** accessibility, new asphalt hard courts **GROUNDS** 

LAND **SCAPE** & **FIELDS** 

**OFF-SITE** 

WORK

Utility tie-ins, new and upgraded driveways, sidewalk improvements.

and play ground areas. Landscape and irrigation upgrades, new outdoor learning areas. Fort Field: new outfield fence, drinking fountains, turf and irrigation upgrades. New joint use grass field with perimeter walking path.