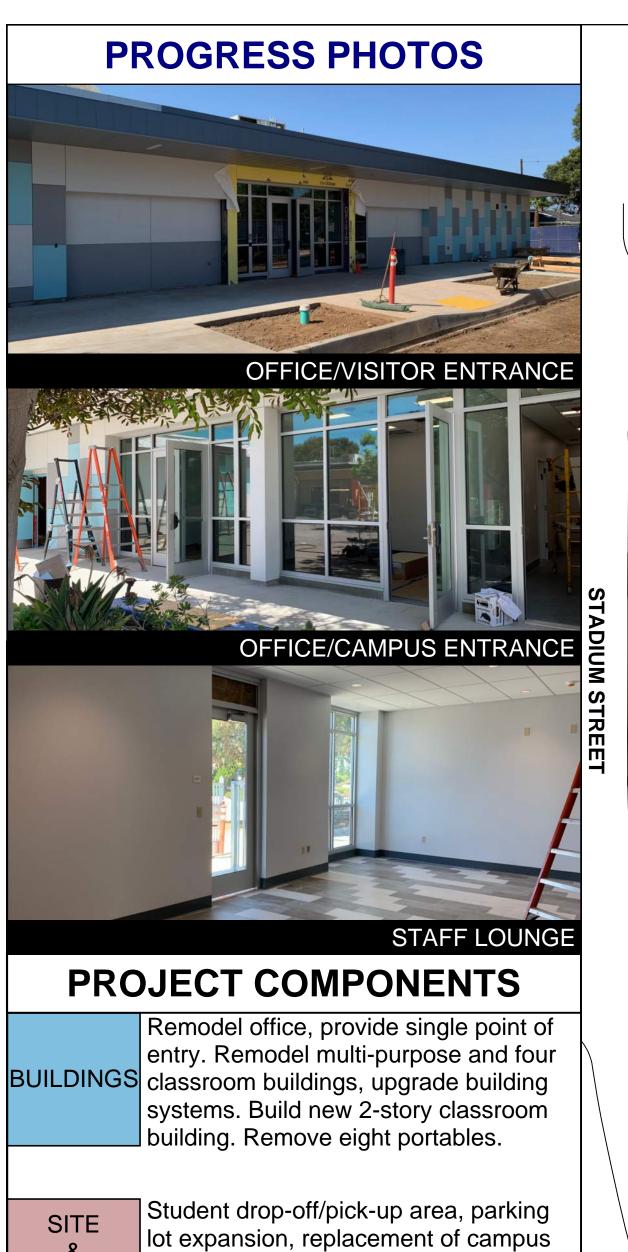

**PROGRESS PHOTOS** 

## **CONSTRUCTION PROGRESS**

Office remodel and adjacent site work nearly complete, new classroom BUILDINGS building steel frame complete.

Grading and installation of underground utilities ongoing.

SITE **PLAY** GROUNDS