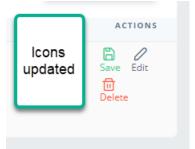

## What Else is Changing?

- Feature description
  - Dashboard General Contractor: displays General Contractor Pre-Job Form, all Subcontractors & Sub-Tiers for each project.
  - Dashboard Subcontractors & Sub-Tiers: can view General Contractor assigned;
    Subcontractor Pre-Job Form & Tiers linked to Subcontractor.
  - Dashboard: Assigned to: & Email assigned to complete Pre-Job form
  - Dashboard: Form requiring action displayed in RED
  - Pre-Job Form Icons updated Step 5 Crew and Assignment & Step 6 Tiered Subcontractor icons updated to named action – Save, Edit & Delete
- Who is impacted?
  - o General Contractors, Subcontractors and Tiered Subcontractors

3. Pre-Job Form Action Icons updated

4. **Specialist** – Company List Expand View when typing in quick find for assignment of companies