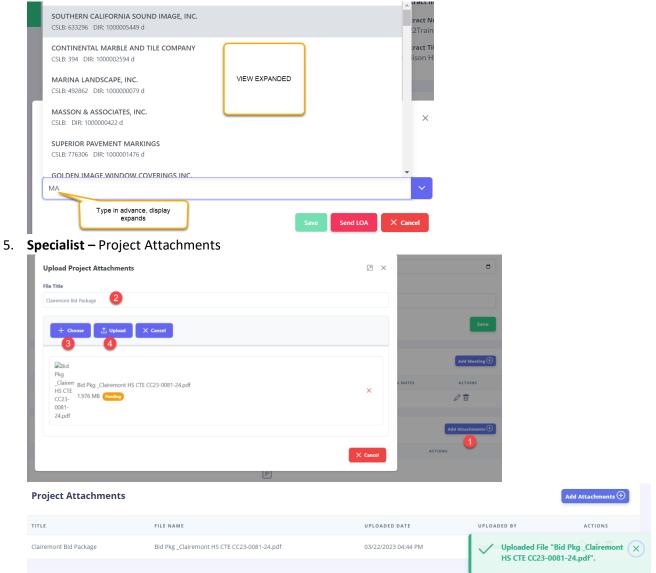

3. Pre-Job Form Action Icons updated

4. **Specialist** – Company List Expand View when typing in quick find for assignment of companies