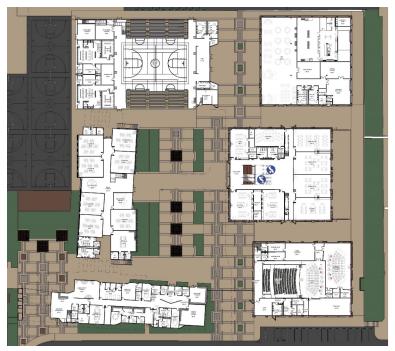

### Grades 9-12

- A two-story administration building with one-entry to high school
- Two two-story classroom buildings
- Gymnasium with classrooms
- Food services building with kitchen and cafeteria
- Theatre with art classrooms
- Athletic field and hardcourt areas

Rendering of 7-8 Campus Entry

Rendering of 9-12 Campus Exterior

Rendering of 9-12 campus

Rendering of 9-12 interiors