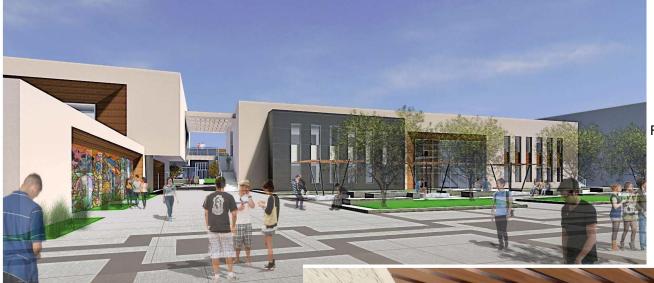

### Grades 9-12

- A two-story administration building with one-entry to high school
- Two two-story classroom buildings
- Gymnasium with classrooms
- Food services building with kitchen and cafeteria
- Theatre with art classrooms
- Athletic field and hardcourt areas

Rendering of 7-8 Campus Entry

Rendering of 9-12 Campus Exterior

Rendering of 9-12 campus

Rendering of 9-12 interiors