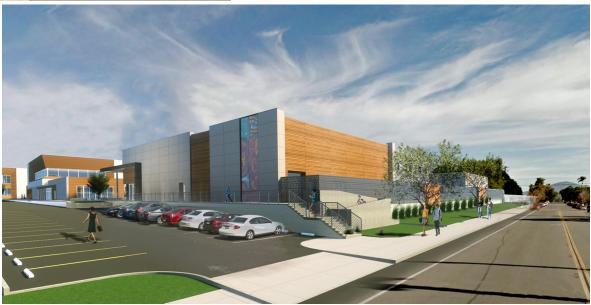

### Grades 9-12

- A two-story administration building with one-entry to high school
- Two two-story classroom buildings
- Gymnasium with classrooms
- Food services building with kitchen and cafeteria
- Theatre with art classrooms
- Athletic field and hardcourt areas

Rendering of 7-8 Campus Entry

Rendering of 9-12 Campus Exterior

Rendering of 9-12 campus

Rendering of 9-12 interiors