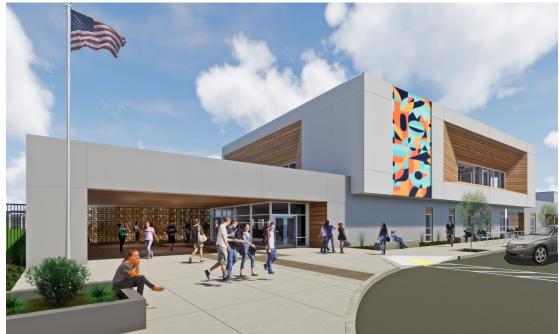

Rendering aerial of the new 7-8 and 9-12 campus

Estimated Construction Completion: Winter 2022 Funding: Propositions S and Z

The Whole Site Modernization project at Memorial Prep will revitalize the campus into a K-12 campus. The site is currently occupied by Logan K-8 and Memorial Preparatory schools. The middle and high schools portion of the 20-acre site will be newly constructed. The proposed new campus will consist of:

#### Grades 7-8

- Separate one-entry to middle school
- A two-story classroom building
- A two-story facility for locker rooms and science classrooms
- Multipurpose building including food services with kitchen
- Turf play field and hardcourts