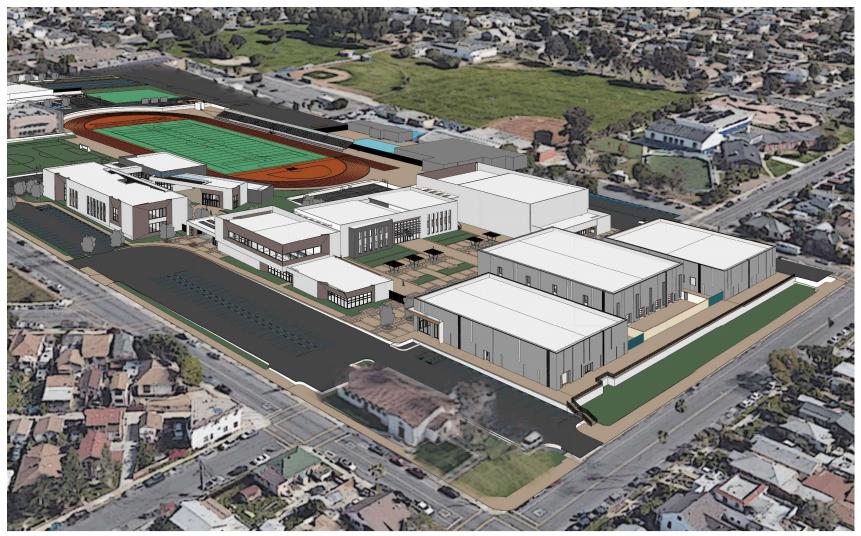

Rendering aerial of the new 7-8 and 9-12 campus

Estimated Construction Completion: Winter 2022 Funding: Propositions S and Z

The Whole Site Modernization project at Memorial Prep will revitalize the campus into a K-12 campus. The site is currently occupied by Logan K-8 and Memorial Preparatory schools. The middle and high schools portion of the 20-acre site will be newly constructed. The proposed new campus will consist of:

#### Grades 7-8

- Separate one-entry to middle school
- A two-story classroom building
- A two-story facility for locker rooms and science classrooms
- Multipurpose building including food services with kitchen
- Turf play field and hardcourts

### Grades 9-12

- A two-story administration building with one-entry to high school
- Two two-story classroom buildings
- Gymnasium with classrooms
- Food services building with kitchen and cafeteria
- Theatre with art classrooms
- Athletic field and hardcourt areas