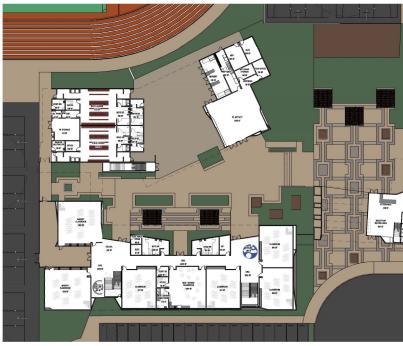

#### Grades 7-8

- Separate one-entry to middle school
- A two-story classroom building
- A two-story facility for locker rooms and science classrooms
- Multipurpose building including food services with kitchen
- Turf play field and hardcourts

Rendering of 7-8 Campus Entry

Rendering of 9-12 Campus Exterior

Rendering of 9-12 campus

Rendering of 9-12 interiors