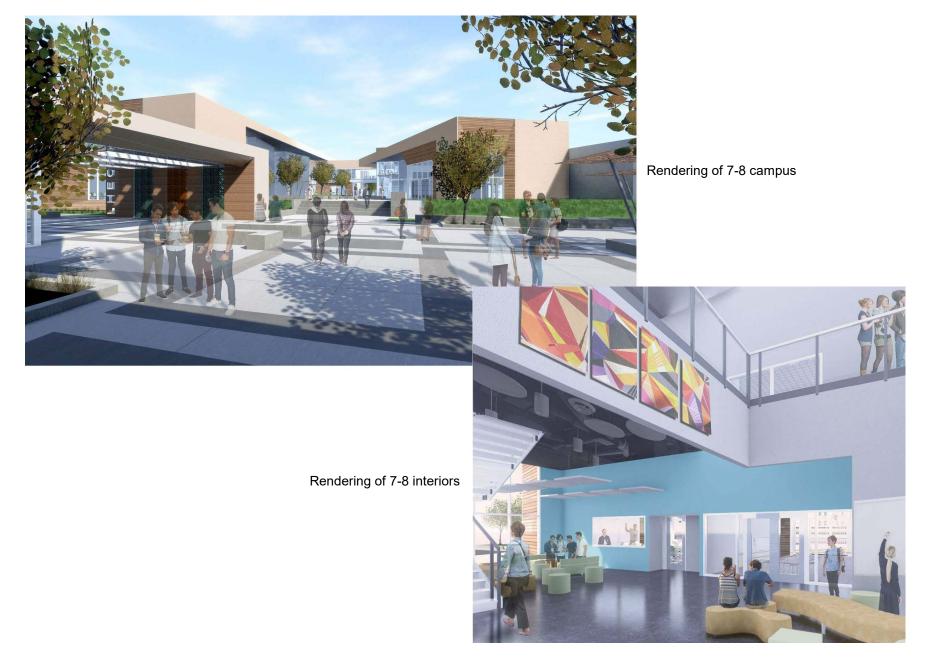

#### Grades 7-8

- Separate one-entry to middle school
- A two-story classroom building
- A two-story facility for locker rooms and science classrooms
- Multipurpose building including food services with kitchen
- Turf play field and hardcourts

Rendering of 7-8 Campus Entry

Rendering of 9-12 Campus Exterior

Rendering of 9-12 campus

Rendering of 9-12 interiors